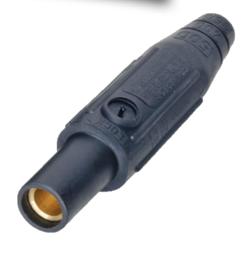

## Description

FEMALE CLM SERIES 15 INLINE #8 to #2 AWG

### **Mechanical Specification**

Gender: Female

Connection Type: Double Set Screw

(Torque to 85 in-lbs.)

Retaining Screw: High Strength Nylon

Example: CLM2F + A = CLM2F-A