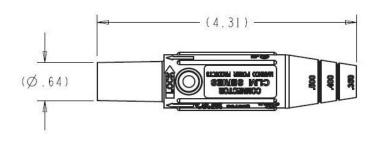

## Description

FEMALE CLM SERIES 15 INLINE #8 to #2 AWG

### **Mechanical Specification**

Gender: Female

Connection Type: Double Set Screw

(Torque to 85 in-lbs.)

Retaining Screw: High Strength Nylon

Example: CLM2F + A = CLM2F-A