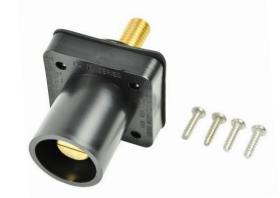

## Item #: CL40MSRB

**Description** CL 1.125" Male Panel Mount

Electrical Specifications Max. Amperage: 400A Max. Voltage: 600V AC/DC

Material Specifications Housing Material: Nylon Contact Material: Brass Temperature Rating: -40°C to 125°C

Mechanical Specification Gender: Male Connection Type: 1-1/8" Threaded Stud (1/2-13 UNC Thread) Cable Range: #2 – 4/0 AWG Mounting: #8-16 X 5/8" SS Plastite Self Tapping Screw (4 Screws are provided) Optional drilled out version (X) for #10-32 nut and bolt

Standards and Certifications UL Listed: File E471676 CSA Certified: 0812900000 Environmental Rating: Type 3R & 4

pontonous pontonous pontonous pontonous

toll free 800,307.6702 I marincopowerproducts.com ©2015 Marinco Power Products. All rights reserved.