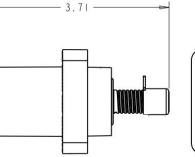

Mechanical Specification Gender: Male Connection Type: 1-1/8" Threaded Stud (1/2-13 UNC Thread) Cable Range: #2 – 4/0 AWG Mounting: #8-16 X 5/8" SS Plastite Self Tapping Screw (4 Screws are provided) Optional drilled out version (X) for #10-32 nut and bolt