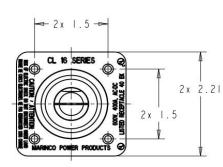

## CL 16 Series Panel Mounts

Mechanical Specification Gender: Male Connection Type: 1-1/8" Threaded Stud (1/2-13 UNC Thread) Cable Range: #2 – 4/0 AWG Mounting: #8-16 X 5/8" SS Plastite Self Tapping Screw (4 Screws are provided) Optional drilled out version (X) for #10-32 nut and bolt