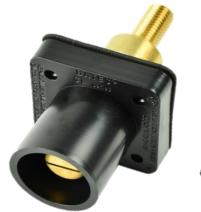

#### Description

CL 1.25" Stud, Extended Shoulder, Male Panel Mount

#### **Mechanical Specification**

Gender: Male

Connection Type: 1-1/4" Threaded Stud

(1/2-13 UNC Thread)

Cable Range: #2 – 4/0 AWG

Mounting: #8-16 X 5/8" SS Plastite Self Tapping Screw

(4 Screws are provided)