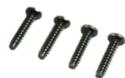

#### **Mechanical Specification**

Gender: Male

Connection Type: 1-1/4" Threaded Stud

(1/2-13 UNC Thread)

Cable Range: #2 – 4/0 AWG

Mounting: #8-16 X 5/8" SS Plastite Self Tapping Screw

(4 Screws are provided)