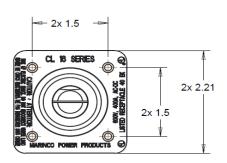

#### **Mechanical Specification**

Gender: Male

Connection Type: 1-1/4" Threaded Stud

(1/2-13 UNC Thread)

Cable Range: #2 – 4/0 AWG

Mounting: #8-16 X 5/8" SS Plastite Self Tapping Screw

(4 Screws are provided)