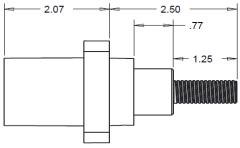

#### Description

CL 1.25" Stud, Extended Shoulder, Male Panel Mount

#### **Mechanical Specification**

Gender: Male

Connection Type: 1-1/4" Threaded Stud

(1/2-13 UNC Thread)

Cable Range: #2 – 4/0 AWG

Mounting: #8-16 X 5/8" SS Plastite Self Tapping Screw

(4 Screws are provided)