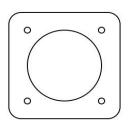

#### **Mechanical Specification**

Gender: Male

Connection Type: 1-1/4" Threaded Stud

(1/2-13 UNC Thread)

Cable Range: #2 – 4/0 AWG

Mounting: #8-16 X 5/8" SS Plastite Self Tapping Screw

(4 Screws are provided)