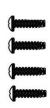

#### **Mechanical Specification**

Gender: Male

Connection Type: 1-1/4" Threaded Stud

(1/2-13 UNC Thread)

Cable Range: #2 – 4/0 AWG

Mounting: #8-16 X 5/8" SS Plastite Self Tapping Screw

(4 Screws are provided)