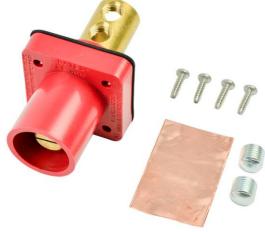

#### Description

CL 2/0-4/0 Double Set Screw Male Panel Mount

#### **Electrical Specifications**

Max. Amperage: 400A Max. Voltage: 600V AC/DC

#### **Material Specifications**

Housing Material: Nylon Contact Material: Brass

Temperature Rating: -40°C to 125°C

#### **Mechanical Specification**

Gender: Male

Connection Type: Double Set Screw Cable Range: 2/0 - 4/0 AWG

Mounting: #8-16 X 5/8" SS Plastite Self Tapping Screw

(4 Screws are provided)

Optional drilled out version (X) for

#10-32 nut and bolt

Example: CL40MRB + A = CL40MRB-A