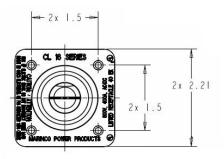

#### Description

CL 2/0-4/0 Double Set Screw Male Panel Mount

#### **Mechanical Specification**

Gender: Male

Connection Type: Double Set Screw Cable Range: 2/0 - 4/0 AWG

Mounting: #8-16 X 5/8" SS Plastite Self Tapping Screw

(4 Screws are provided)

Optional drilled out version (X) for