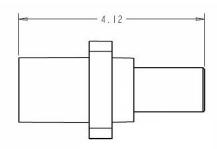

#### Description

CL 2/0-4/0 Double Set Screw Male Panel Mount

#### **Mechanical Specification**

Gender: Male

Connection Type: Double Set Screw Cable Range: 2/0 - 4/0 AWG

Mounting: #8-16 X 5/8" SS Plastite Self Tapping Screw

(4 Screws are provided)

Optional drilled out version (X) for