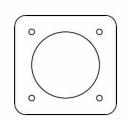

#### **Mechanical Specification**

Gender: Male

Connection Type: Double Set Screw Cable Range: 2/0 - 4/0 AWG

Mounting: #8-16 X 5/8" SS Plastite Self Tapping Screw

(4 Screws are provided)

Optional drilled out version (X) for