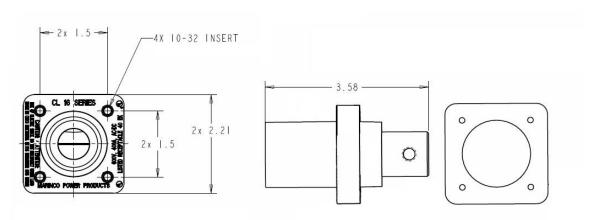

#### Description

CL Single Hole Bus Bar Male Panel Mount

#### **Mechanical Specification**

Gender: Male

Connection Type: Single Hole bus bar - 5/16"-18 Thread

Cable Range: N/A

Mounting: Brass insert for #10-32 screw

(Screws are not provided)

#### **Standards and Certifications**

UL Listed: File E471676 CSA Certified: 0812900000

Environmental Rating: Type 3R & 4

Example: CL40MRB-BB+ A : CL40MRB-BB-A