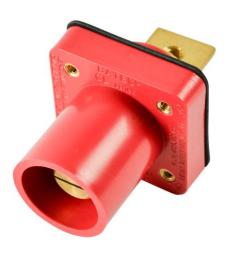

#### Description

CL Single Hole Bus Bar Male Panel Mount

#### **Electrical Specifications**

Max. Amperage: 400A Max. Voltage: 600V AC/DC

#### **Material Specifications**

Housing Material: Nylon Contact Material: Brass

Temperature Rating: -40°C to 125°C

#### **Mechanical Specification**

Gender: Male

Connection Type: Single Hole bus bar - 5/16"-18 Thread

Cable Range: N/A

Mounting: Brass insert for #10-32 screw

(Screws are not provided)