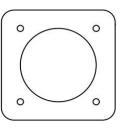

Mechanical Specification Gender: Female Connection Type: 1-1/8" Threaded Stud (1/2-13 UNC Thread) Cable Range: #2 – 4/0 AWG Mounting: #8-16 X 5/8" SS Plastite Self Tapping Screw (4 Screws are provided) Optional drilled out version (X) for #10-32 nut and bolt