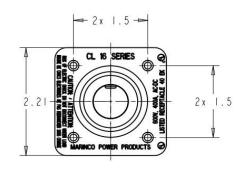

## CL 16 Series Panel Mounts

## Item #: CL40FRSB

**Description** CL 1.125" Female Panel Mount

Electrical Specifications Max. Amperage: 400A Max. Voltage: 600V AC/DC

Material Specifications Housing Material: Nylon Contact Material: Brass Temperature Rating: -40°C to 125°C

Mechanical Specification Gender: Female Connection Type: 1-1/8" Threaded Stud (1/2-13 UNC Thread) Cable Range: #2 – 4/0 AWG Mounting: #8-16 X 5/8" SS Plastite Self Tapping Screw (4 Screws are provided) Optional drilled out version (X) for #10-32 nut and bolt