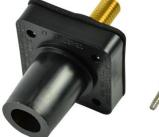

## Item #: CL40FRSB

**Description** CL 1.125" Female Panel Mount

Electrical Specifications Max. Amperage: 400A Max. Voltage: 600V AC/DC

Material Specifications Housing Material: Nylon Contact Material: Brass Temperature Rating: -40°C to 125°C

Mechanical Specification Gender: Female Connection Type: 1-1/8" Threaded Stud (1/2-13 UNC Thread) Cable Range: #2 – 4/0 AWG Mounting: #8-16 X 5/8" SS Plastite Self Tapping Screw (4 Screws are provided) Optional drilled out version (X) for #10-32 nut and bolt