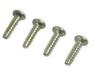

Mechanical Specification Gender: Female Connection Type: 1-1/8" Threaded Stud (1/2-13 UNC Thread) Cable Range: #2 – 4/0 AWG Mounting: #8-16 X 5/8" SS Plastite Self Tapping Screw (4 Screws are provided) Optional drilled out version (X) for #10-32 nut and bolt