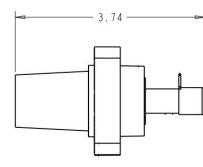

## Item #: CL40FRSB

**Description** CL 1.125" Female Panel Mount

Electrical Specifications Max. Amperage: 400A Max. Voltage: 600V AC/DC

Material Specifications Housing Material: Nylon Contact Material: Brass Temperature Rating: -40°C to 125°C

Mechanical Specification Gender: Female Connection Type: 1-1/8" Threaded Stud (1/2-13 UNC Thread) Cable Range: #2 – 4/0 AWG Mounting: #8-16 X 5/8" SS Plastite Self Tapping Screw (4 Screws are provided) Optional drilled out version (X) for #10-32 nut and bolt