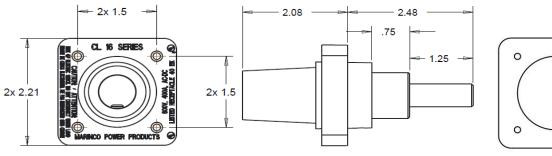

## Item #: CL40FRSBML

**Description** CL 1.25" Stud, Extended Shoulder, Female Panel Mount

Electrical Specifications Max. Amperage: 400A Max. Voltage: 600V AC/DC

Material Specifications Housing Material: Nylon Contact Material: Brass Temperature Rating: -40°C to 125°C

Mechanical Specification Gender: Female Connection Type: 1-1/4" Threaded Stud (1/2-13 UNC Thread) Cable Range: #2 – 4/0 AWG Mounting: #8-16 X 5/8" SS Plastite Self Tapping Screw (4 Screws are provided)

Standards and Certifications UL Listed: File E471676 CSA Certified: 0812900000 Environmental Rating: Type 3R & 4

toll free 800,307.6702 I marincopowerproducts.com ©2015 Marinco Power Products. All rights reserved.