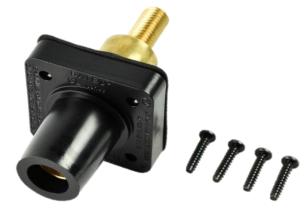

## Item #: CL40FRSBML

**Description** CL 1.25" Stud, Extended Shoulder, Female Panel Mount

Electrical Specifications Max. Amperage: 400A Max. Voltage: 600V AC/DC

Material Specifications Housing Material: Nylon Contact Material: Brass Temperature Rating: -40°C to 125°C

Mechanical Specification Gender: Female Connection Type: 1-1/4" Threaded Stud (1/2-13 UNC Thread) Cable Range: #2 – 4/0 AWG Mounting: #8-16 X 5/8" SS Plastite Self Tapping Screw (4 Screws are provided)