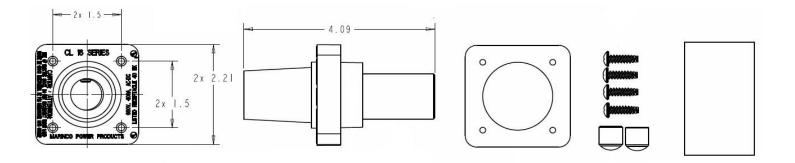

## CL 16 Series Panel Mounts

## Item #: CL40FRB

**Description** CL 2/0-4/0 Double Set Screw Female Panel Mount

Electrical Specifications Max. Amperage: 400A Max. Voltage: 600V AC/DC

Material Specifications Housing Material: Nylon Contact Material: Brass Temperature Rating: -40°C to 125°C

Mechanical Specification Gender: Female Connection Type: Double Set Screw Cable Range: 2/0 – 4/0 AWG Mounting: #8-16 X 5/8" SS Plastite Self Tapping Screw (4 Screws are provided) Optional drilled out version (X) for #10-32 nut and bolt