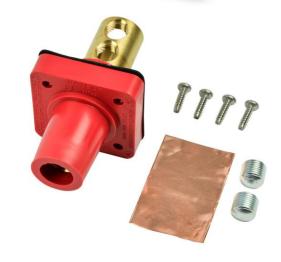

## Item #: CL40FRB

**Description** CL 2/0-4/0 Double Set Screw Female Panel Mount

Electrical Specifications Max. Amperage: 400A Max. Voltage: 600V AC/DC

Material Specifications Housing Material: Nylon Contact Material: Brass Temperature Rating: -40°C to 125°C

Mechanical Specification Gender: Female Connection Type: Double Set Screw Cable Range: 2/0 – 4/0 AWG Mounting: #8-16 X 5/8" SS Plastite Self Tapping Screw (4 Screws are provided) Optional drilled out version (X) for #10-32 nut and bolt

**Standards and Certifications** 

UL Listed: File E471676 CSA Certified: 0812900000 Environmental Rating: Type 3R & 4