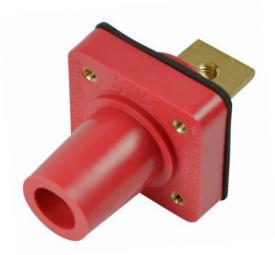

#### Description

CL Single Hole Bus Bar Female Panel Mount

#### **Mechanical Specification**

Gender: Female

Connection Type: Single Hole bus bar - 5/16"-18 Thread

Cable Range: N/A

Mounting: Brass insert for #10-32 screw

(Screws are not provided)