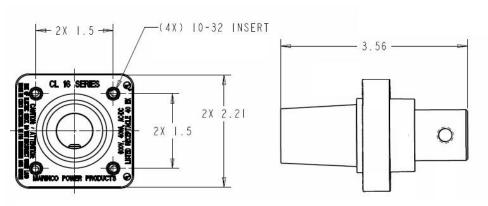

# CL 16 Series Panel Mounts

### Item #: CL40FRB-BB

#### Description

CL Single Hole Bus Bar Female Panel Mount

#### **Mechanical Specification**

Gender: Female

Connection Type: Single Hole bus bar - 5/16"-18 Thread

Cable Range: N/A

Mounting: Brass insert for #10-32 screw

(Screws are not provided)

#### **Standards and Certifications**

UL Listed: File E471676 CSA Certified: 0812900000

Environmental Rating: Type 3R & 4

Example: CL40FRB-BB+ A = CL40FRB-BB-A