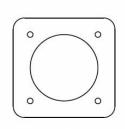

#### **Mechanical Specification**

Gender: Male

Connection Type: Double Set Screw

Cable Range: #2 - 2/0 AWG

Mounting: #8-16 X 5/8" SS Plastite Self Tapping Screw

(4 Screws are provided)

Optional drilled out version (X) for