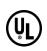

# CL 16 Series Panel Mounts

#### **Mechanical Specification**

Gender: Male

Connection Type: Double Set Screw

Cable Range: #2 - 2/0 AWG

Mounting: #8-16 X 5/8" SS Plastite Self Tapping Screw

(4 Screws are provided)

Optional drilled out version (X) for