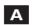

#### Description

CL #2-2/0 Double Set Screw Male Panel Mount

#### **Mechanical Specification**

Gender: Male

Connection Type: Double Set Screw

Cable Range: #2 - 2/0 AWG

Mounting: #8-16 X 5/8" SS Plastite Self Tapping Screw

(4 Screws are provided)

Optional drilled out version (X) for

#10-32 nut and bolt

Example: CL20MRB + A = CL20MRB-A