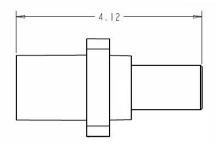

#### Description

CL #2-2/0 Double Set Screw Male Panel Mount

#### **Mechanical Specification**

Gender: Male

Connection Type: Double Set Screw

Cable Range: #2 - 2/0 AWG

Mounting: #8-16 X 5/8" SS Plastite Self Tapping Screw

(4 Screws are provided)

Optional drilled out version (X) for