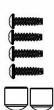

#### **Mechanical Specification**

Gender: Male

Connection Type: Double Set Screw

Cable Range: #2 - 2/0 AWG

Mounting: #8-16 X 5/8" SS Plastite Self Tapping Screw

(4 Screws are provided)

Optional drilled out version (X) for