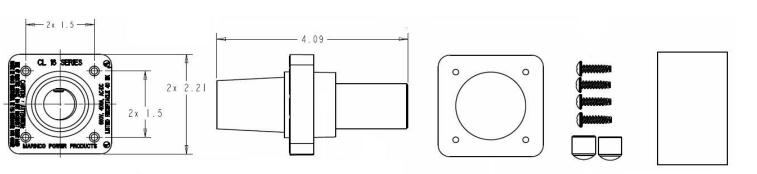

### Item #: CL20FRB

#### Description

CL #2 - 2/0 Double Set Screw Female Panel Mount

#### **Mechanical Specification**

Gender: Female

Connection Type: Double Set Screw

Cable Range: #2 - 2/0 AWG

Mounting: #8-16 X 5/8" SS Plastite Self Tapping Screw

(4 Screws are provided)

Optional drilled out version (X) for

#10-32 nut and bolt

Example: CL20FRB + A = CL20FRB-A