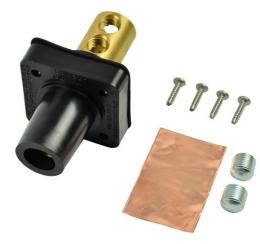

#### Description

CL #2 - 2/0 Double Set Screw Female Panel Mount

#### **Material Specifications**

Housing Material: Nylon Contact Material: Brass

Temperature Rating: -40°C to 125°C

#### **Mechanical Specification**

Gender: Female

Connection Type: Double Set Screw

Cable Range: #2 - 2/0 AWG

Mounting: #8-16 X 5/8" SS Plastite Self Tapping Screw

(4 Screws are provided)

Optional drilled out version (X) for

#10-32 nut and bolt

Example: CL20FRB + A = CL20FRB-A