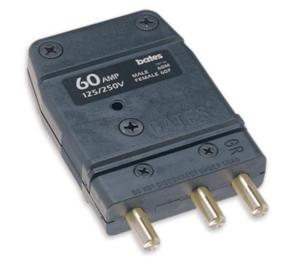

## product specifications for: Bates<sup>®</sup> Stage Pins

## Item #: 60M

**Description** 60A 125V Male Stage Pin with a Set Screw Connection

**Electrical Specifications** Max. Amperage: 60A Max. Voltage: 125V

**Cable Range:** #6 SC Single Conductor Cable or #6/3 or #8/3 Type W Multiconductor Cable

Material Specifications Housing Material: Thermoplastic Contact Material: Brass Temperature Rating: -20°C to 75°C

Mechanical Specification Gender: Male Connection Type: Double Set Screw

Standards and Certifications UL Listed: File E111732