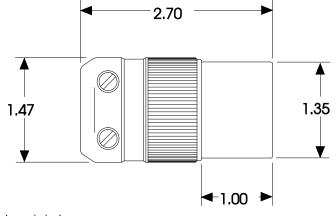

Listings: UL listed, File E57672 CSA certified, File LR81290

Dimensions:

Dimensions shown in inches