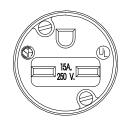

## SPECIFICATION SHEET

Web site:www.marinco.comPhone:800-307-6702Date:July, 2011Rev: 02

Connector, straight 15A, 250V NEMA 6-15R

## Catalog Number: 5669

| Item:                    | Connector, straight blade                                                                                                                                                               |
|--------------------------|-----------------------------------------------------------------------------------------------------------------------------------------------------------------------------------------|
| Rating:                  | 15 amperes, 250 volts, NEMA Configuration 6-15R                                                                                                                                         |
| Materials:               | Housing and plug body are nylon with CTI greater than 600 volts.<br>Contacts are solid brass.                                                                                           |
| Contacts:                | One piece, .040" thick brass.<br>Line contacts are triple wipe, ground contact is double wipe.                                                                                          |
| Terminals:               | Tempered brass, lug style, Perma-Lock™ design.<br>Terminals visible through clear end cap.                                                                                              |
| Terminal Identification: | Terminal screws are color coded.<br>Ground wire entrance hot stamped green and marked "GR."                                                                                             |
| Cord Clamp:              | Internal. Accommodates 18/3 SJ through 12/3 S cable.                                                                                                                                    |
| Overall Design:          | Two assembly screws, U-drive style.<br>All screws are combination slot/cross head.<br>Beveled housing. Dust seal at cord entry.<br>Cable strip length gauge molded into connector body. |
| Listings:                | III listed File E57672                                                                                                                                                                  |