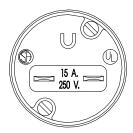

## Catalog Number: 5666

Item: Plug, straight blade

Rating: 15 amperes, 250 volts, NEMA Configuration 6-15P

Materials: Housing and plug body are nylon with CTI greater than 600 volts.

Blades are solid brass.