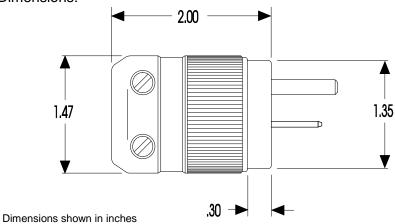

Plug, straight 15A, 250V NEMA 6-15P

## Catalog Number: 5666

Item: Plug, straight blade

Rating: 15 amperes, 250 volts, NEMA Configuration 6-15P

Materials: Housing and plug body are nylon with CTI greater than 600 volts.

Blades are solid brass.

Terminals: Tempered brass, lug style, Perma-Lock™ design.

Terminals visible through clear end cap.

Terminal Identification: Terminal screws are color coded.

Ground wire entrance hot stamped green and marked "GR."

Cord Clamp: Internal. Accommodates 18/3 SJ through 12/3 S cable.

Overall Design: Two assembly screws, U-drive style.

All screws are combination slot/cross head. Beveled housing. Dust seal at cord entry. Cable strip length gauge molded into plug body.

Listings: UL listed, File E57672

CSA certified, File LR81290

## Dimensions: