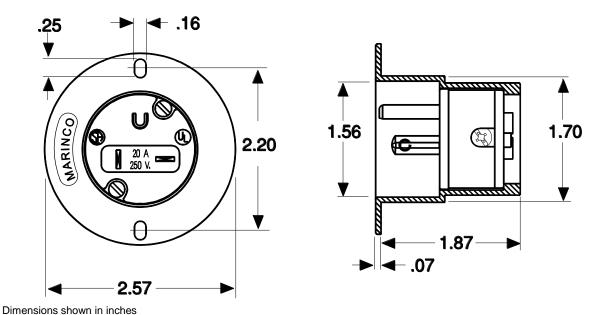

## **SPECIFICATION SHEET**

Web site: www.marinco.com Phone: 800-307-6702

Date: July, 2011 Rev: 02

Flanged Inlet, straight 20A, 250V 2-Pole, 3-Wire

## Catalog Number: 5478

Item: Flanged Inlet, straight blade

Rating: 20 amperes, 250 volts, NEMA Configuration 6-20P

Materials: Device body and flange are nylon with CTI greater than 600 volts.

Blades are solid brass.

Terminals: Tempered brass, lug style, Perma-Lock™ design.

Terminals visible through clear end cap.

Terminal Identification: Terminal screws are color coded.

Ground wire entrance hot stamped green and marked "GR."

Listings: UL listed, File E57672

CSA certified, File LR81290

Dimensions: