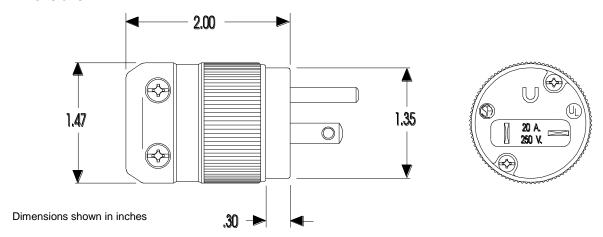

## **SPECIFICATION SHEET**

Web site: www.marinco.com Phone: 800-307-6702

Date: July, 2011 Rev: 02

Plug, straight 20A, 250V NEMA 6-20P

## Catalog Number: 5466

Item: Plug, straight blade

Rating: 20 amperes, 250 volts, NEMA Configuration 6-20P

Materials: Housing and plug body are nylon with CTI greater than 600 volts.

Blades are solid brass.

## Dimensions: