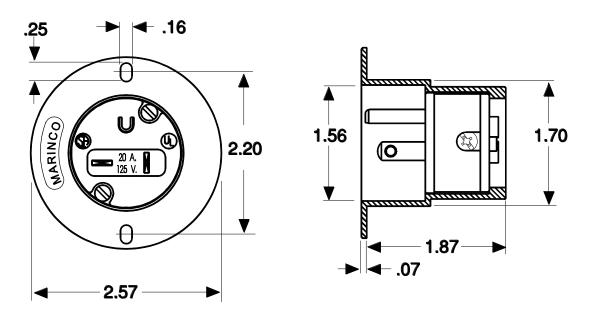

## **SPECIFICATION SHEET**

Web site: www.marinco.com Phone: 800-307-6702

Date: July, 2011 Rev: 02

Flanged Inlet 20A, 125V 2-Pole, 3-Wire

## Catalog Number: 5378

Item: Flanged Inlet, straight blade

Rating: 20 amperes, 125 volts, NEMA Configuration 5-20P

Materials: Device body and flange are nylon with CTI greater than 600 volts.

Blades are solid brass.

Line wire entrance hot stamped black.

Listings: UL listed, File E57672

CSA certified, File LR81290

Dimensions:

Dimensions shown in inches