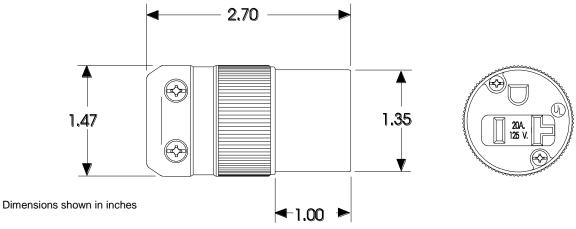

re entrance hot stamped green and marked "GR."<br>Line wire entrance hot stamped black.                                                    |
| Cord Clamp:              | Internal. Accommodates 18/3 SJ through 12/3 S cable.                                                                                                                                    |
| Overall Design:          | Two assembly screws, U-drive style.<br>All screws are combination slot/cross head.<br>Beveled housing. Dust seal at cord entry.<br>Cable strip length gauge molded into connector body. |
| Listings:                | UL listed, File E57672<br>CSA certified, File LR81290                                                                                                                                   |

Dimensions: