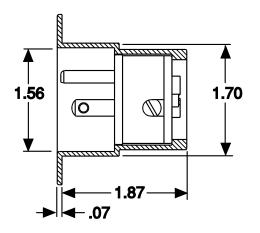

res, 125 volts, NEMA Configuration 5-15P                                                                                      |
| Materials:               | Device body and flange are nylon with CTI greater than 600 volts.<br>Blades are solid brass.                                         |
| Terminals:               | Tempered brass, lug style, Perma-Lock™ design.<br>Terminals visible through clear end cap.                                           |
| Terminal Identification: | Terminal screws are color coded.<br>Ground wire entrance hot stamped green and marked "GR."<br>Line wire entrance hot stamped black. |
| Listings:                | UL listed, File E57672<br>CSA certified, File LR81290                                                                                |

Dimensions:





Dimensions shown in inches