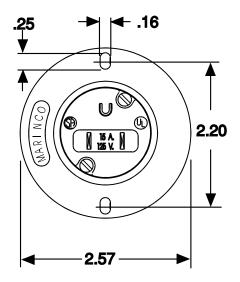

peres, 125 volts, NEMA Configuration 5-15P                                                                                      |
| Materials:               | Device body and flange are nylon with CTI greater than 600 volts.<br>Blades are solid brass.                                         |
| Terminals:               | Tempered brass, lug style, Perma-Lock™ design.<br>Terminals visible through clear end cap.                                           |
| Terminal Identification: | Terminal screws are color coded.<br>Ground wire entrance hot stamped green and marked "GR."<br>Line wire entrance hot stamped black. |
| Listings:                | UL listed, File E57672<br>CSA certified, File LR81290                                                                                |

Dimensions:





Dimensions shown in inches