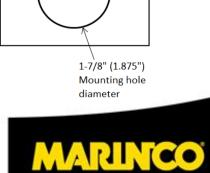

# **Mechanical Specification**

Overall Design: 1<sup>1</sup>/<sub>2</sub>" conduit locknut for rear mount (provided).