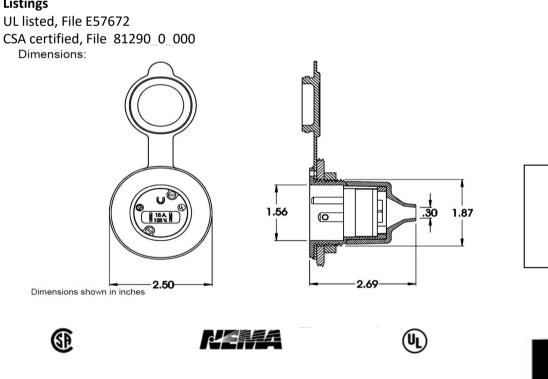

# **Mechanical Specification**

Overall Design: 1<sup>1</sup>/<sub>2</sub>" conduit locknut for rear mount (provided).

# Listings

toll free 800.307.6702 | marinco.com