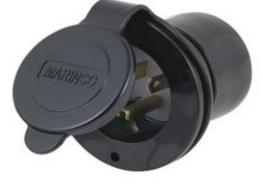

# Item #: 5278DRI-TM.OEM

Description Flanged Inlet, dust resistant

**Electrical Specifications** 15 amperes, 125 volts, NEMA Configuration 5-15P

# **Material Specifications**

Housing Material: Nylon **Contact Material: Brass** Cover: Molded flexible vinyl

#### Terminals

Brass, lug style, Perma-Lock<sup>™</sup> design. Terminals visible through clear end cap.

# **Terminal Identification**

Terminal screws are color coded. Ground wire entrance hot stamped green and marked "GR". Line wire entrance hot stamped black.