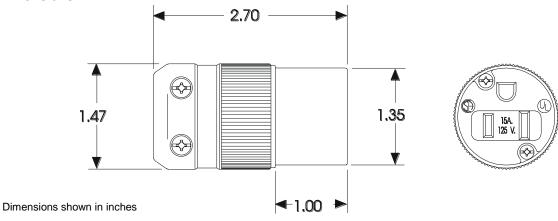

## SPECIFICATION SHEET

Web site:www.marinco.comPhone:800-307-6702Date:July, 2011Rev: 04

Connector, straight 15A, 125V NEMA 5-15R

## Catalog Number: 5269

| Item:                    | Connector, straight blade                                                                                                                                                               |
|--------------------------|-----------------------------------------------------------------------------------------------------------------------------------------------------------------------------------------|
| Rating:                  | 15 amperes, 125 volts, NEMA Configuration 5-15R                                                                                                                                         |
| Materials:               | Housing and plug body are nylon with CTI greater than 600 volts.<br>Contacts are solid brass.                                                                                           |
| Contacts:                | One piece, .040" thick brass.<br>Line contacts are triple wipe, ground contact is double wipe.                                                                                          |
| Terminals:               | Tempered brass, lug style, Perma-Lock™ design.<br>Terminals visible through clear end cap.                                                                                              |
| Terminal Identification: | Terminal screws are color coded.<br>Ground wire entrance hot stamped green and marked "GR."<br>Line wire entrance hot stamped black.                                                    |
| Cord Clamp:              | Internal. Accommodates 18/3 SJ through 12/3 S cable.                                                                                                                                    |
| Overall Design:          | Two assembly screws, U-drive style.<br>All screws are combination slot/cross head.<br>Beveled housing. Dust seal at cord entry.<br>Cable strip length gauge molded into connector body. |
| Listings:                | UL listed, File E57672<br>CSA certified, File LR81290                                                                                                                                   |