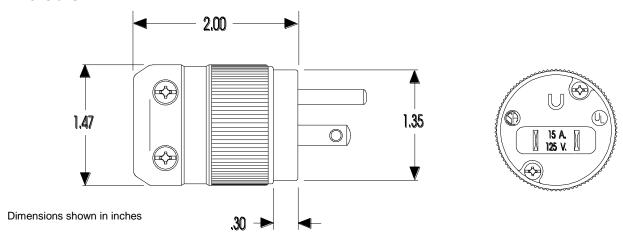

## **SPECIFICATION SHEET**

Web site: www.marinco.com Phone: 800-307-6702

Date: July, 2011 Rev: 03

Plug, straight 15A, 125V NEMA 5-15P

## Catalog Number: 5266

Item: Plug, straight blade

Rating: 15 amperes, 125 volts, NEMA Configuration 5-15P

Materials: Housing and plug body are nylon with CTI greater than 600 volts.

Blades are solid brass.

## Dimensions: