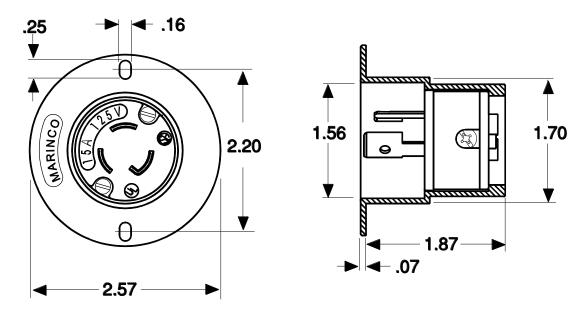

Line wire entrance hot stamped black.

Listings: UL listed, File E57672

CSA certified, File LR81290

Dimensions:

Dimensions shown in inches