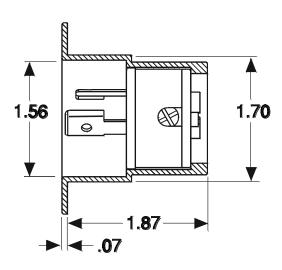

## **SPECIFICATION SHEET**

Web site: www.marinco.com Phone: 800-307-6702

Date: July, 2011 Rev: 01

Flanged Inlet, locking 15A, 250V NEMA L6-15P

## Catalog Number: 4586

Item: Flanged Inlet, locking

Rating: 15 amperes, 250 volts, NEMA Configuration L6-15P

Materials: Device body and flange are nylon with CTI greater than 600 volts.

Blades are solid brass, .060" thick.

## Dimensions:

Dimensions shown in inches