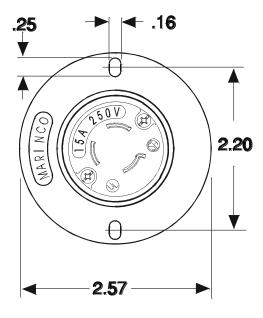

## **SPECIFICATION SHEET**

Web site: www.marinco.com Phone: 800-307-6702

Date: July, 2011 Rev: 01

Flanged Inlet, locking 15A, 250V NEMA L6-15P

## Catalog Number: 4586

Item: Flanged Inlet, locking

Rating: 15 amperes, 250 volts, NEMA Configuration L6-15P

Materials: Device body and flange are nylon with CTI greater than 600 volts.

Blades are solid brass, .060" thick.

## Dimensions:

Dimensions shown in inches