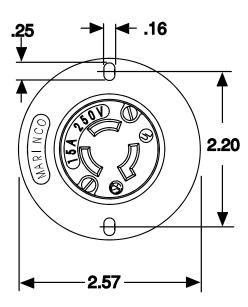

----------------------------------------------|
| Rating:                  | 15 amperes, 250 volts, NEMA Configuration L6-15R                                            |
| Materials:               | Device body and flange are nylon with CTI greater than 600 volts.                           |
| Contacts:                | One piece, .032" thick brass.                                                               |
| Terminals:               | Tempered brass, lug style, Perma-Lock™ design.<br>Terminals visible through clear end cap.  |
| Terminal Identification: | Terminal screws are color coded.<br>Ground wire entrance hot stamped green and marked "GR." |
| Listings:                | UL listed, File E111198<br>CSA certified, File LR81290                                      |

Dimensions:





Dimensions shown in inches