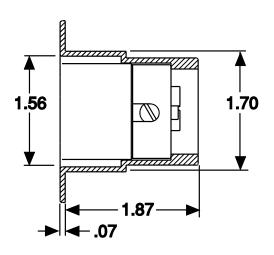

--------------------------------------------|
| Rating:                  | 15 amperes, 250 volts, NEMA Configuration L6-15R                                            |
| Materials:               | Device body and flange are nylon with CTI greater than 600 volts.                           |
| Contacts:                | One piece, .032" thick brass.                                                               |
| Terminals:               | Tempered brass, lug style, Perma-Lock™ design.<br>Terminals visible through clear end cap.  |
| Terminal Identification: | Terminal screws are color coded.<br>Ground wire entrance hot stamped green and marked "GR." |
| Listings:                | UL listed, File E111198<br>CSA certified, File LR81290                                      |

Dimensions:





Dimensions shown in inches