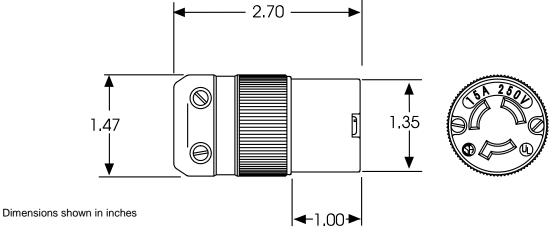

ded.<br>Ground wire entrance hot stamped green and marked "GR."                                                                                        |
| Cord Clamp:              | Internal. Accommodates 18/3 SJ through 12/3 S cable.                                                                                                                               |
| Overall Design:          | Two assembly screws, U-drive style.<br>All screws are combination slot/cross head.<br>Beveled housing. Dust seal at cord entry.<br>Cable strip length gauge molded into plug body. |
| Listings:                | UL listed, File E57672<br>CSA certified, File LR81290                                                                                                                              |

## Dimensions: