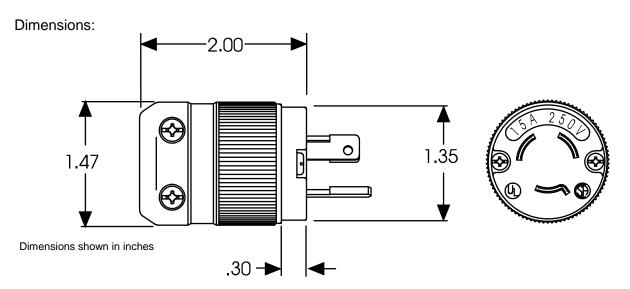

## Catalog Number: 4570

Item: Plug, locking

Rating: 15 amperes, 250 volts, NEMA Configuration L6-15P

Materials: Housing and plug body are nylon with CTI greater than 600 volts.

Blades are solid brass.

Terminals: Tempered brass, lug style, Perma-Lock™ design.

Terminals visible through clear end cap.

Terminal Identification: Terminal screws are color coded.

Ground wire entrance hot stamped green and marked "GR."

Cord Clamp: Internal. Accommodates 18/3 SJ through 12/3 S cable.

Overall Design: Two assembly screws, U-drive style.

All screws are combination slot/cross head. Beveled housing. Dust seal at cord entry. Cable strip length gauge molded into plug body.

Listings: UL listed, File E57672