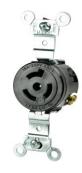

## Item #: 4560

**Description** Single receptacle

**Electrical Specifications** 15 amperes, 250 volts, NEMA Configuration L6-15R