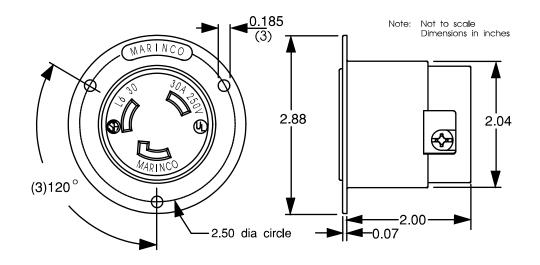

## **SPECIFICATION SHEET**

Web site: www.marinco.com Phone: 800-307-6702

Date: July, 2011 Rev: 05

Flanged Outlet, Locking 30A, 125V NEMA L6-30R

## Catalog Number: 306FO

Item: Flanged outlet, locking.

Rating: 30 amperes, 250 volts, single-phase, 2-pole, 3-wire.

Configuration: NEMA L6-30R

Materials: Flange is nylon.

Connector body is nylon with a CTI greater than 600 volts.

Listings: UL listed, File E57672

CSA certified, File LR81290

Dimensions: