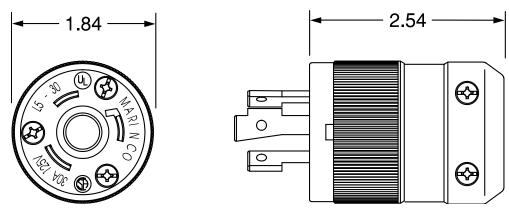

## Catalog Number: 305P

Item: Plug, locking.

Rating: 30 amperes, 125 volts, single-phase, 2-pole, 3-wire.

Configuration NEMA L5-30P

Materials: Housing and plug body are nylon with CTI greater than 600 volts.

Terminals: Clamp-type, with color-coded brass terminal screws, 10-32.

Blades: Blades are solid brass 0.070" thick.

Cord Clamp: Internal, with removable insert to accommodate cable from .325" (16/3 SJ) to

.720" (10/3 S).

Overall Design: Three assembly screws, U-drive style.

All screws are combination slot/cross head.

Dust seal at cord entry.

Beveled housing.

Certifications: UL listed, File E57672

CSA certified, File LR81290

## Dimensions:

Dimensions shown in inches