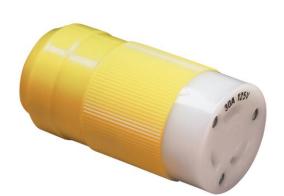

#### Description

Connector, locking, corrosion-resistant

#### Color

**Yellow Housing** 

#### **Mechanical Specification**

Overall Design: Two assembly screws.

Dust seal at cord entry. Beveled housing. Corrosion resistant.

Cord Clamp: Internal, self centering. Accommodates cable from .325" (16/3 SJ) to .720" (10/3 S).