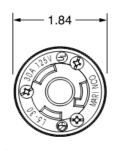

### **Electrical Specifications**

30 amperes, 125 volts, 2-pole, 3-wire

#### Configuration

NEMA L5-30R