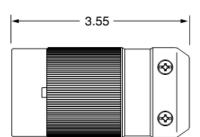

#### **Mechanical Specification**

Overall Design: Two assembly screws.

Dust seal at cord entry. Beveled housing. Corrosion resistant.

Cord Clamp: Internal, self centering. Accommodates cable from .325" (16/3 SJ) to .720" (10/3 S).