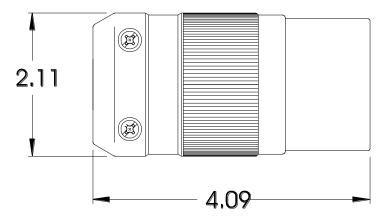

**

Web site: www.marinco.com Phone: 800-307-6702

Date: July, 2011 Rev: 01

Connector, Locking 30A, 120/208V 4-Pole, 5-Wire

## Catalog Number: 3021C

Item: Connector, locking

Rating: 30 amperes, 120/208 volts 3-phase

Configuration: NEMA L21-30R

Materials: Housing and connector body are nylon with CTI greater than 600 volts.

Terminals: Clamp-type, with color-coded brass terminal screws, 10-32.

Contacts: Line contacts are one piece, .040" thick brass.

Cord Clamp: Internal, with removable insert to accommodate cable from .700" (12/5 S)

through 1.150" (8/5 S).

Overall Design: Two assembly screws, U-drive style.

All screws are combination slot/cross-head.

Dust seal at cord entry.

Beveled housing.

Certifications: UL listed, File E57672

CSA certified, File LR81290

## Dimensions:





Dimensions shown in inches