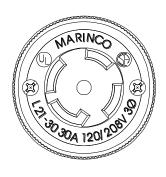

## Catalog Number: 3021C

Item: Connector, locking

Rating: 30 amperes, 120/208 volts 3-phase

Configuration: NEMA L21-30R

Materials: Housing and connector body are nylon with CTI greater than 600 volts.

Terminals: Clamp-type, with color-coded brass terminal screws, 10-32.