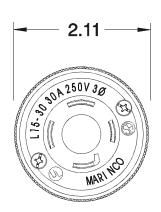

## SPECIFICATION SHEET

Web site: www.marinco.com Phone: 800-307-6702

Date: July, 2011 Rev: 02

> Plug, Locking 30A, 250V 3-Pole, 4-Wire

Catalog Number: 3015P

Item: Plug, locking.

Rating: 30 amperes, 250 volts, 3-phase

Configuration **NEMA L15-30P** 

Materials: Housing and plug body are nylon with CTI greater than 600 volts.

Terminals: Terminals are clamp-type, with color-coded brass terminal screws, 10-32.

Blades: All blades are solid brass 0.070" thick.

Dust seal at cord entry. Beveled housing.

Certifications: UL listed. File E57672

CSA certified, File LR81290

Dimensions: