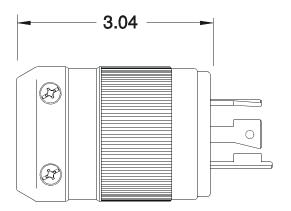

## SPECIFICATION SHEET

Web site: www.marinco.com Phone: 800-307-6702

Date: July, 2011 Rev: 02

> Plug, Locking 30A, 250V 3-Pole, 4-Wire

Catalog Number: 3015P

Item: Plug, locking.

Rating: 30 amperes, 250 volts, 3-phase

Configuration **NEMA L15-30P** 

Materials: Housing and plug body are nylon with CTI greater than 600 volts.

Terminals: Terminals are clamp-type, with color-coded brass terminal screws, 10-32.

Blades: All blades are solid brass 0.070" thick.

Dust seal at cord entry. Beveled housing.

Certifications: UL listed. File E57672

CSA certified, File LR81290

Dimensions: