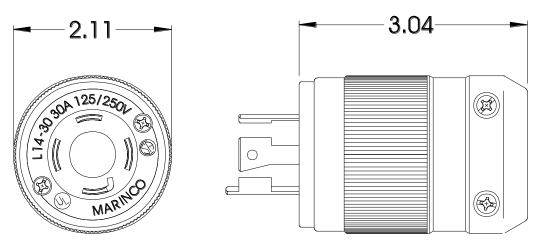

## **SPECIFICATION SHEET**

Web site: www.marinco.com Phone: 800-307-6702

Date: July, 2011 Rev: 01

Plug, Locking 30A, 125/250V 3-Pole, 4-Wire

## Catalog Number: 3014P

Item: Plug, locking.

Rating: 30 amperes, 125/250 volts

Configuration NEMA L14-30P

Materials: Housing and plug body are nylon with CTI greater than 600 volts.

Terminals: Terminals are clamp-type, with color-coded brass terminal screws, 10-32.

## Dimensions:

Dimensions shown in inches