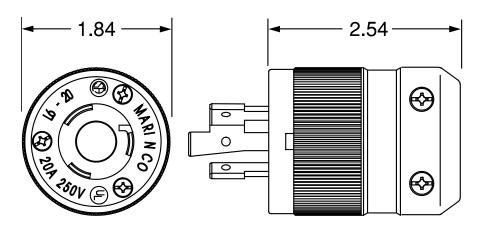

## Catalog Number: 206P

Item: Plug, locking.

Rating: 20 amperes, 250 volts, single-phase, 2-pole, 3-wire.

Configuration NEMA L6-20P

Materials: Housing and plug body are nylon with CTI greater than 600 volts.

Terminals: Clamp-type, with color-coded brass terminal screws, 10-32.

Blades: Blades are solid brass 0.060" thick.

Cord Clamp: Internal, with removable insert to accommodate cable from .325" (16/3 SJ) to

.720" (10/3 S).

Overall Design: Three assembly screws, U-drive style.

All screws are combination slot/cross head.

Dust seal at cord entry.

Beveled housing.

Certifications: UL listed, File E57672

CSA certified, File LR81290

## Dimensions:

Dimensions shown in inches