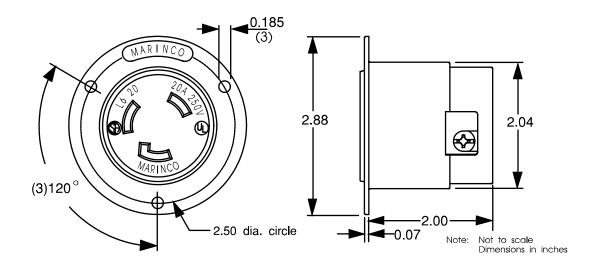

## **SPECIFICATION SHEET**

Web site: www.marinco.com Phone: 800-307-6702

Date: July, 2011 Rev: 03

Flanged Outlet, Locking 20A, 250V 2-Pole, 3-Wire

## Catalog Number: 206FO

Item: Flanged outlet, locking.

Rating: 20 amperes, 250 volts

Configuration: NEMA L6-20R

Materials: Flange is nylon.

Connector body is nylon with a CTI greater than 600 volts.

End cap is clear polycarbonate.

Canadian Standards Association File LR81290

Dimensions: