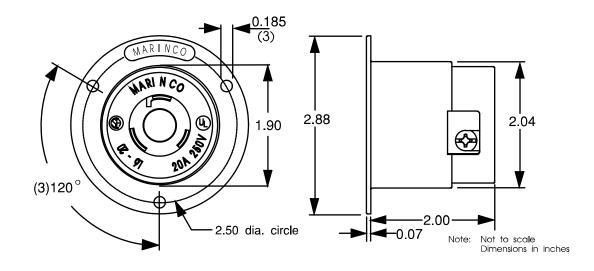

## SPECIFICATION SHEET

Web site:www.marinco.comPhone:800-307-6702Date:July, 2011Rev: 02

Flanged Inlet, Locking 20A, 250V 2-Pole, 3-Wire

## Catalog Number: 206FI

| Item:           | Flanged inlet, locking.                                                                                     |
|-----------------|-------------------------------------------------------------------------------------------------------------|
| Rating:         | 20 amperes, 250 volts, 2-pole 3-wire.                                                                       |
| Configuration:  | NEMA L6-20P                                                                                                 |
| Materials:      | Flange is nylon.<br>Plug body is nylon with a CTI greater than 600volts.<br>End cap is clear polycarbonate. |
| Terminals:      | Clamp-type, with color coded brass terminal screws, 10-32, combination slot/cross head.                     |
| Blades:         | Blades are solid brass 0.06" thick.                                                                         |
| Certifications: | Underwriters Laboratories, Inc. File E57672<br>Canadian Standards Association File LR81290                  |

Dimensions: