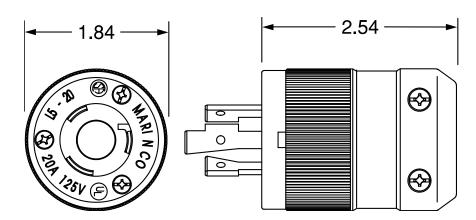

## Catalog Number: 205P

Item: Plug, locking.

Rating: 20 amperes, 125 volts, single-phase, 2-pole, 3-wire.

Configuration NEMA L5-20P

Materials: Housing and plug body are nylon with CTI greater than 600 volts.

## Dimensions:

Dimensions shown in inches