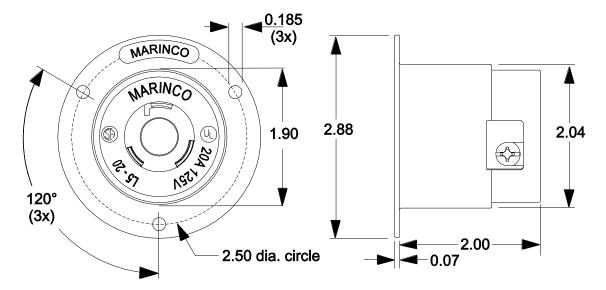

## **SPECIFICATION SHEET**

Web site: www.marinco.com Phone: 800-307-6702

Date: July, 2011 Rev: 01

Flanged Inlet, Locking 20A, 125V 2-Pole, 3-Wire

## Catalog Number: 205Fl

Item: Flanged inlet, locking.

Rating: 20 amperes, 125 volts, 2-pole 3-wire.

Configuration: NEMA L5-20P

Materials: Flange is nylon.

Plug body is nylon with a CTI greater than 600volts.

## Dimensions:

Dimensions shown in inches