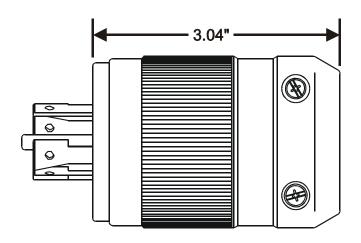

## **SPECIFICATION SHEET**

Web site: www.marinco.com Phone: 800-307-6702

Date: July, 2011 Rev: 01

Plug, Locking 20A, 120/208V 3-phase 4-Pole, 5-Wire

## Catalog Number: 2021P

Item: Plug, locking.

Rating: 20 amperes, 120/208 volts, 3-phase

Configuration NEMA L21-20P

Materials: Housing and plug body are nylon with CTI greater than 600 volts.

Terminals: Line terminals are clamp-type, with color-coded, 10-32, brass terminal

## Dimensions:

Dimensions shown in inches