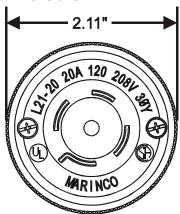

## **SPECIFICATION SHEET**

Web site: www.marinco.com Phone: 800-307-6702

Date: July, 2011 Rev: 01

Plug, Locking 20A, 120/208V 3-phase 4-Pole, 5-Wire

## Catalog Number: 2021P

Item: Plug, locking.

Rating: 20 amperes, 120/208 volts, 3-phase

Configuration NEMA L21-20P

Materials: Housing and plug body are nylon with CTI greater than 600 volts.

Terminals: Line terminals are clamp-type, with color-coded, 10-32, brass terminal

## Dimensions:

Dimensions shown in inches