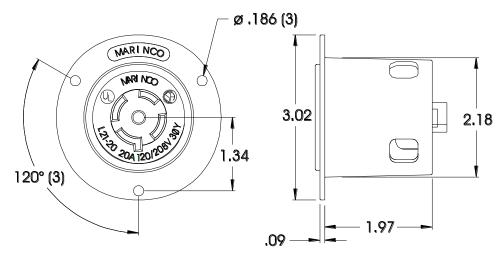

## SPECIFICATION SHEET

Web site: www.marinco.com Phone: 800-307-6702

Date: July, 2011 Rev: 02

Flanged Outlet, Locking 20A, 120/208V 3-phase 4-Pole, 5-Wire

## Catalog Number: 2021FO

Item: Flanged outlet, locking.

Rating: 20 amperes, 120/208 volts, 3-phase, 4-pole, 5-wire.

Configuration: NEMA L21-20R

Materials: Flange is nylon.

Connector body is nylon with a CTI greater than 600volts.

## Dimensions:

Dimensions shown in inches