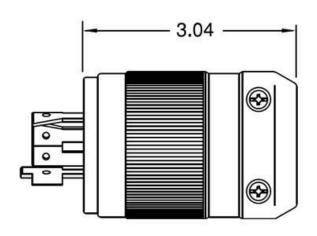

Blades: All blades are solid brass 0.060" thick.

Cord Clamp: Internal, with removable insert to accommodate cable from .465" (12/4 SJ)

through 1.050" (8/4 S).

Overall Design: Two assembly screws, U-drive style.

## Dimensions: