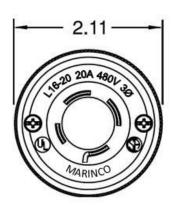

## Catalog Number: 2016P

Item: Plug, locking.

Rating: 20 amperes, 480 volts, 3-phase

Configuration NEMA L16-20P

Materials: Housing and plug body are nylon with CTI greater than 600 volts.

Terminals: Terminals are clamp-type, with color-coded brass terminal screws, 10-32.

## Dimensions: