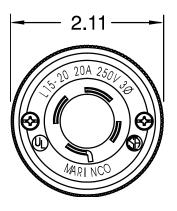

## Catalog Number: 2015P

Item: Plug, locking.

Rating: 20 amperes, 250 volts, 3-phase

Configuration NEMA L15-20P

Materials: Housing and plug body are nylon with CTI greater than 600 volts.

Terminals: Terminals are clamp-type, with color-coded brass terminal screws, 10-32.

Certifications: UL listed, File E57672 CSA certified, File LR81290

## Dimensions:

Dimensions shown in inches