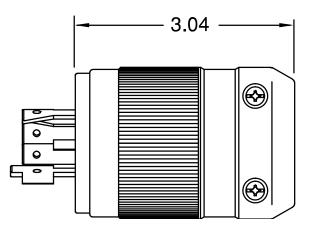

## Catalog Number: 2015P

Item: Plug, locking.

Rating: 20 amperes, 250 volts, 3-phase

Configuration NEMA L15-20P

Materials: Housing and plug body are nylon with CTI greater than 600 volts.

Terminals: Terminals are clamp-type, with color-coded brass terminal screws, 10-32.

Blades: All blades are solid brass 0.060" thick.

Cord Clamp: Internal, with removable insert to accommodate cable from .465" (12/4 SJ) through 1.050" (8/4 S).

Overall Design: Two assembly screws, U-drive style. All screws are combination slot/cross head. Dust seal at cord entry. Beveled housing.

## Dimensions:

Dimensions shown in inches