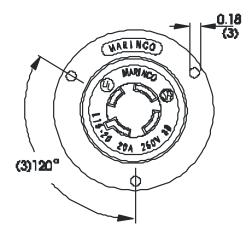

## **SPECIFICATION SHEET**

Web site: www.marinco.com Phone: 800-307-6702

Date: July, 2011 Rev: 00

Flanged Outlet, locking 20A, 250V 3-phase 3-Pole, 4-Wire

## Catalog Number: 2015FO

Item: Flanged outlet, locking.

Rating: 20 amperes, 250 volts, 3-phase, 3-pole, 4-wire.

Configuration: NEMA L15-20R

Materials: Flange is nylon.

Connector body is nylon with a CTI greater than 600volts.

Certifications: Underwriters Laboratories, Inc. File E111198

Canadian Standards Association File LR81290

Dimensions: