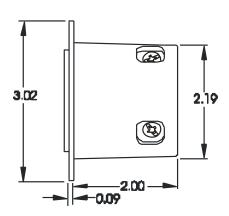

Certifications: Underwriters Laboratories, Inc. File E111198

Canadian Standards Association File LR81290

Dimensions: