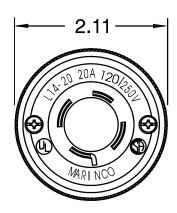

## Catalog Number: 2014P

Item: Plug, locking.

Rating: 20 amperes, 125/250 volts, 4-wire.

Configuration NEMA L14-20P

Materials: Housing and plug body are nylon with CTI greater than 600 volts.

Terminals: Terminals are clamp-type, with color-coded brass terminal screws, 10-32.

## Dimensions:

Dimensions shown in inches