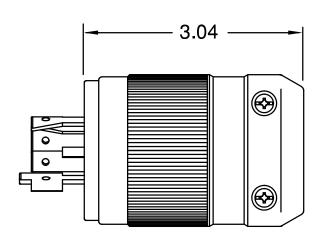

N SHEET**

Web site: www.marinco.com Phone: 800-307-6702

Date: July, 2011 Rev: 02

Plug, Locking 20A, 125/250V 3-Pole, 4-Wire

## Catalog Number: 2014P

Item: Plug, locking.

Rating: 20 amperes, 125/250 volts, 4-wire.

Configuration NEMA L14-20P

Materials: Housing and plug body are nylon with CTI greater than 600 volts.

Terminals: Terminals are clamp-type, with color-coded brass terminal screws, 10-32.

Blades: All blades are solid brass 0.060" thick.

Cord Clamp: Internal, with removable insert to accommodate cable from .465" (12/4 SJ)

through 1.050" (8/4 S).

Overall Design: Two assembly screws, U-drive style.

All screws are combination slot/cross head.

Dust seal at cord entry. Beveled housing.

Certifications: UL listed. File E57672

CSA certified, File LR81290

## Dimensions:





Dimensions shown in inches