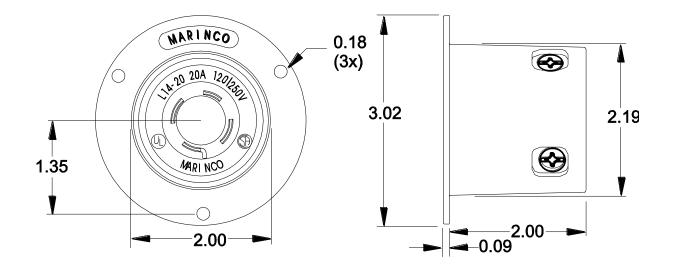

## Catalog Number: 2014FI

| Item:           | Flanged inlet, locking.                                                                                                    |
|-----------------|----------------------------------------------------------------------------------------------------------------------------|
| Rating:         | 20 amperes, 125/250 volts, 3-pole, 4-wire.                                                                                 |
| Configuration:  | NEMA L14-20P                                                                                                               |
| Materials:      | Flange is nylon.<br>Plug body is nylon with a CTI greater than 600volts.<br>End cap is clear polycarbonate.                |
| Terminals:      | Clamp-type, with color coded brass terminal screws, 10-32, combination slot/cross head. Cross head accommodates #2 driver. |
| Blades:         | Blades are solid brass 0.060" thick.                                                                                       |
| Certifications: | Underwriters Laboratories, Inc. File E57672<br>Canadian Standards Association File LR81290                                 |

Dimensions:

Dimensions shown in inches