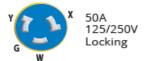

#### **Electrical Specifications**

Max. Amperage: 50A Max. Voltage: 250V

#### **Mechanical Specification**

Connection Type(s): SS2-50P Male to (2) L5-30R Female

Twist-Lock