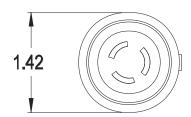

Round cable opening accommodates cable OD .25"-.40"

O-ring on plug blody seals with 12VBR receptacle

Dimensions: