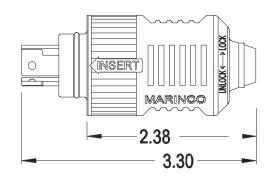

## Catalog Number: 12VBPS

Item: Plug, locking, 3-wire

Mates with 12VBR receptacle

Rating: 48V dc max.

Materials: All rigid plastic parts are glass-filled nylon.

Blades are solid brass, .062" thick, nickel plated.

Cover is molded flexible vinyl.

Terminals: Tempered brass, clamp style.

Accommodates 16 to 12 AWG wire.

Terminal Identification: Terminal openings are identified by numbers.

Cord Clamp: Internal.

Overall Design: Beveled housing. Dust seal at cord entry.

Round cable opening accommodates cable OD .25"-.40"

O-ring on plug blody seals with 12VBR receptacle

Dimensions: